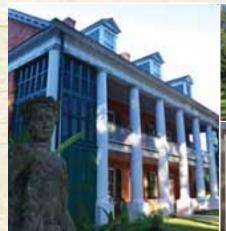

#### Shadows-on-the-Teche 317 E. Main St. | New Iberia (337) 369-6446 ShadowsOnTheTeche.org

Mon-Sat 9AM-5PM. Last tour 4:15PM.
Admission. Built for a wealthy sugar planter in 1834, the Shadows-on-the-Teche was home to four generations before becoming a National Trust Historic Site. Live oaks draped with Spanish moss cast shadows on the house, gardens and Bayou Teche. Family letters and furnishings present an authentic picture of life in the 19th and 20th century. A good selection of regional books and local art can be found in the museum shop.