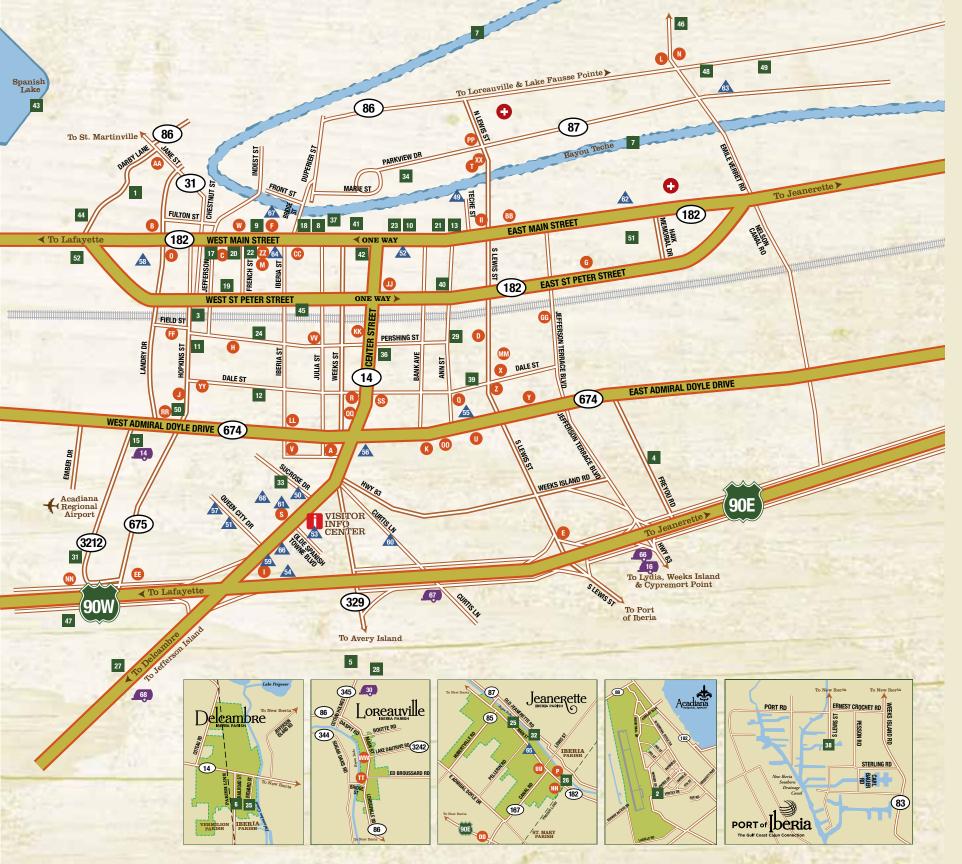

#### **■ PLACES OF INTEREST**

| 4      | Acadiana Regional Airport2                                               |
|--------|--------------------------------------------------------------------------|
| C      | Amtrak Train Station3                                                    |
| E      | Antique Rose Ville4                                                      |
| F      | Avery Island5                                                            |
| G      | Bayou Carlin Cove6                                                       |
| Н      | Bayou Pins51                                                             |
| 27     | Bayou Teche7                                                             |
|        | Bayou Teche Museum8                                                      |
| J      | Bouligny Plaza9                                                          |
| K      | "Bunk" Johnson Jazz Collection Room,<br>Memorial Plaza & Grave10, 11, 12 |
| L      | Burke House                                                              |
| UU     | Cajun RVera Resort, SugArena                                             |
| 0      | @ Acadiana Fairgrounds14, 15                                             |
| Р      | Cypremort Point State Park16                                             |
| Q      | Emerald Billiards52                                                      |
| N      | Episcopal Church of the Epiphany17                                       |
| R<br>S | Evangeline Theater now Sliman Theater18                                  |
| <br>T  | First United Methodist Church19                                          |
| <br>U  | Fredrick Hotel now Evangeline Life20                                     |
| V      | Gebert Oak21                                                             |
| V      | GLC Ranch                                                                |
| W      | Greater Iberia Chamber of Commerce22                                     |
| X      | Grotto of Our Lady of Lourdes23                                          |
| Y      | Iberia Community Garden50                                                |
| Z      | Iberia Parish Courthouse24                                               |
| AA     |                                                                          |
| BB     | Iberia Parish Library10  Jeanerette Chamber of Commerce25                |
| CC     |                                                                          |
|        | Jeanerette Museum26 Jefferson Island Rip Van Winkle Gardens              |
| DD     | & Rip's Rookery27                                                        |
| EE     | Jungle Gardens28                                                         |
| D      | KONRIKO® Company Store/Conrad Rice Mill 29                               |
| FF     | Lake Fausse Pointe State Park30                                          |
| GG     | Leaning Oak Farm31                                                       |
| 32     | LeJeune's Bakery32                                                       |
| HH     | Louisiana Pepperplex33                                                   |
| II     | New Iberia City Park34                                                   |
| JJ     | North Pier Marina/Port of Delcambre                                      |
| A      | Old New Iberia High School                                               |
| KK     | now School Days Apartments36                                             |
| LL     | PJ Allain Waterfront Park &                                              |
| MM     | Sculptural Garden37                                                      |
| NN     | Port of Iberia38                                                         |
| 00     | Post Office39                                                            |
| PP     | Rosary House40                                                           |
| QQ     | Shadows-on-the-Teche41                                                   |
| 5      | Shadows-on-the-Teche Visitor Center42                                    |
| RR     | Spanish Lake43                                                           |
| SS     | Squirrel Run Golf Course44                                               |
| TT     | St. Peter's Catholic Church/Cemetery45                                   |
| VV     | Sugar Oaks Golf Course46                                                 |
| WW     | TABASCO® Factory Tours & Country Store5                                  |
| XX     | Wat Thammarattanaram                                                     |
| YY     | Lao Buddhist Temple                                                      |
| ZZ     | Willow Wood Park Multi-Purpose Center48                                  |

| ACCOMMODATIONS                                 |    |
|------------------------------------------------|----|
| Antique Rose Ville Carriage House B&B          | 4  |
| Bayou Cheateau                                 |    |
| Bayou Pool House B&B                           | 63 |
| Bayou Teche Guest Cottage                      | 49 |
| Candlewood Suites                              | 50 |
| Days Inn & Suites                              | 51 |
| storge-Norton House B&B                        | 52 |
| Gouguenheim                                    | 64 |
| lampton Inn & Suites                           | 53 |
| larry B. Hewes House                           | 65 |
| Holiday Inn Express & Suites                   | 54 |
| nn of Iberia                                   | 5  |
| lefferson Island Rip Van Winkle<br>Gardens B&B | 97 |
| (ajun Inn                                      |    |
| .a Quinta Inn & Suites                         |    |
| Mike's Inn                                     |    |
| Motel 6                                        |    |
| Quality Suites                                 |    |
| Ramada Conference Center                       |    |
| Southland Inn                                  | 60 |
| Super 8                                        | 61 |
| eche Motel                                     | 62 |
|                                                |    |
| CAMPGROUNDS                                    |    |
|                                                |    |
| Cajun RVera Resort @                           |    |

| Acadiana Fairgrounds1          | 4 |
|--------------------------------|---|
| Chase's RV Park6               | 6 |
| Cypremort Point State Park1    | 6 |
| KOC Kampground6                | 7 |
| Lake Fausse Pointe State Park3 | 0 |
| Oak Village RV Parks6          | 8 |

## **OUICK & EASY**

Church's Fried Chicken Gatti's Pizza Hardee's Kentucky Fried Chicken McDonald's Papa John's Pizza

**Ruby Tuesday** Starbucks **Subway Sandwiches** Taco Bell **Waffle House** 

## HOSPITALS

#### **III** VISITOR INFORMATION **CENTER**

Visit IberiaTravel.com or the Visitor Center for a self-guided tour brochure of Burke's Iberia.

2513 Hwy 14, New Iberia, LA 70560 • 888-942-3742 • IberiaTravel.com Visitor Center open Monday through Saturday.