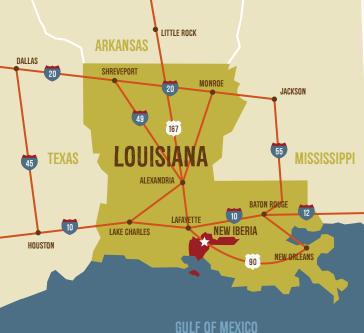

## **DRIVING DISTANCES**

| New Orleans, LA  | 134 miles |
|------------------|-----------|
| Baton Rouge, LA  | 75 miles  |
| Lafayette, LA    | 21 miles  |
| Shreveport, LA   | 232 miles |
| Monroe, LA       | 202 miles |
| Alexandria, LA   | 108 miles |
| Lake Charles, LA | 96 miles  |
| Little Rock, AR  | 373 miles |
| Jackson, MS      | 251 miles |
| Houston, TX      | 238 miles |
| Dallas, TX       | 411 miles |